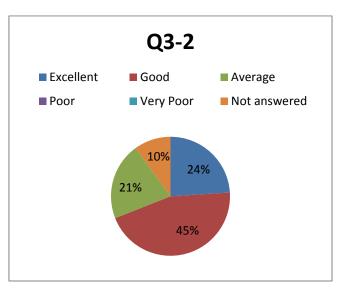

# Teaching with Mobile Devices - Learning from Experience Event Feedback<sup>1</sup>

Q1. To what extent has the content of this event helped you to understand how mobile devices could be used to enhance teaching?



#### Q2 Overall, how would you rate the guest speaker presentations delivered during the event?

Q2-1 Speaker's knowledge in area



Q2-2 Speaker's ability to engage you in the topic



<sup>&</sup>lt;sup>1</sup> This report is generated from 29 responses out of 45 attendees from the event.

#### Q3. How would you rate the showcase element of the event?

Q3-1. Range of applications showcased



#### Q3-2. Demonstrations of applications



### Q4. How would you rate the event overall?

Q4-1. Content



#### Q4-2. Event administration



## Q5. Overall, has attending the event benefited you?



Q6. Was the information pitched at the right level?