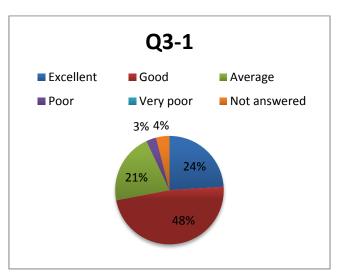

#### Q3. How would you rate the showcase element of the event?

Q3-1. Range of applications showcased