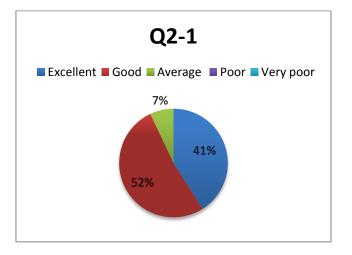

#### Q2 Overall, how would you rate the guest speaker presentations delivered during the event?

Q2-1 Speaker's knowledge in area

Q2-2 Speaker's ability to engage you in the topic

<sup>&</sup>lt;sup>1</sup> This report is generated from 29 responses out of 45 attendees from the event.