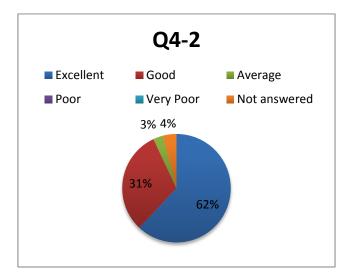

# Teaching with Mobile Devices - Learning from Experience Event Feedback<sup>1</sup>

Q1. To what extent has the content of this event helped you to understand how mobile devices could be used to enhance teaching?



#### Q2 Overall, how would you rate the guest speaker presentations delivered during the event?

Q2-1 Speaker's knowledge in area



Q2-2 Speaker's ability to engage you in the topic



<sup>&</sup>lt;sup>1</sup> This report is generated from 29 responses out of 45 attendees from the event.

#### Q3. How would you rate the showcase element of the event?

Q3-1. Range of applications showcased



#### Q3-2. Demonstrations of applications



### Q4. How would you rate the event overall?

Q4-1. Content



#### Q4-2. Event administration



## Q5. Overall, has attending the event benefited you?



Q6. Was the information pitched at the right level?