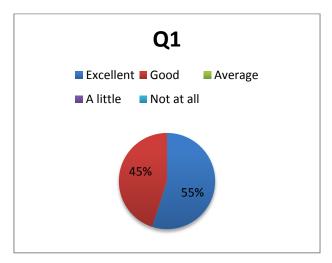

# Teaching with Mobile Devices - Learning from Experience Event Feedback<sup>1</sup>

Q1. To what extent has the content of this event helped you to understand how mobile devices could be used to enhance teaching?