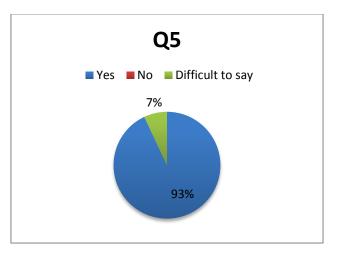

## Q5. Overall, has attending the event benefited you?

Q6. Was the information pitched at the right level?