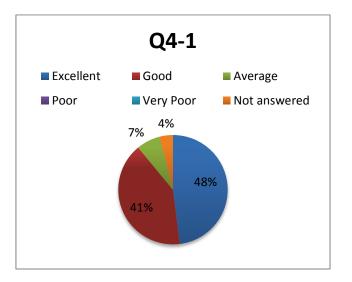

# Teaching with Mobile Devices - Learning from Experience Event Feedback<sup>1</sup>

Q1. To what extent has the content of this event helped you to understand how mobile devices could be used to enhance teaching?



#### Q2 Overall, how would you rate the guest speaker presentations delivered during the event?

Q2-1 Speaker's knowledge in area



Q2-2 Speaker's ability to engage you in the topic



<sup>&</sup>lt;sup>1</sup> This report is generated from 29 responses out of 45 attendees from the event.

#### Q3. How would you rate the showcase element of the event?

Q3-1. Range of applications showcased



#### Q3-2. Demonstrations of applications



### Q4. How would you rate the event overall?

Q4-1. Content



#### Q4-2. Event administration



## Q5. Overall, has attending the event benefited you?



Q6. Was the information pitched at the right level?