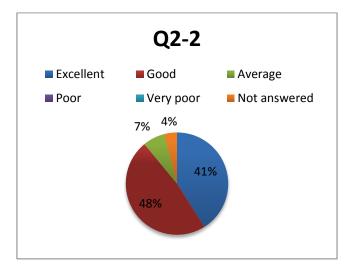

#### Q2 Overall, how would you rate the guest speaker presentations delivered during the event?

Q2-1 Speaker's knowledge in area

Q2-2 Speaker's ability to engage you in the topic

<sup>&</sup>lt;sup>1</sup> This report is generated from 29 responses out of 45 attendees from the event.