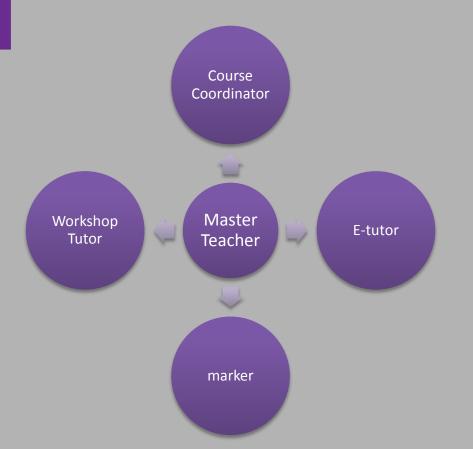

### **Academic structures**

| ·                             |     |
|-------------------------------|-----|
| MBS Coordinators              | 17  |
| External Coordinators         | 22  |
| MBS Delivered Workshops       | 72  |
| External Delivered Workshops  | 92  |
| Partner Delivered Workshops   | 4   |
| GE&L External Deliveries      | 17  |
| BSim External Delivery        | 18  |
| BSim Internals Delivery       | 2   |
| MBS Project Supervisions      | 195 |
| External Project Supervisions | 683 |

## Academic payment/PACT allowance

| Activity                       | PACT (hours)      | Payment (£)  |
|--------------------------------|-------------------|--------------|
| Workshop per day               | 60 UK<br>75 other | 800          |
| Coordination                   | 30 to180          | 1500 to 3750 |
| individual project supervision | 18                | 625          |
| Group project supervision      | 60                | 2000         |
| E-tutoring                     | 40 to 120         | 2500         |
| Course design/ re-<br>write    | depends           | 8000         |