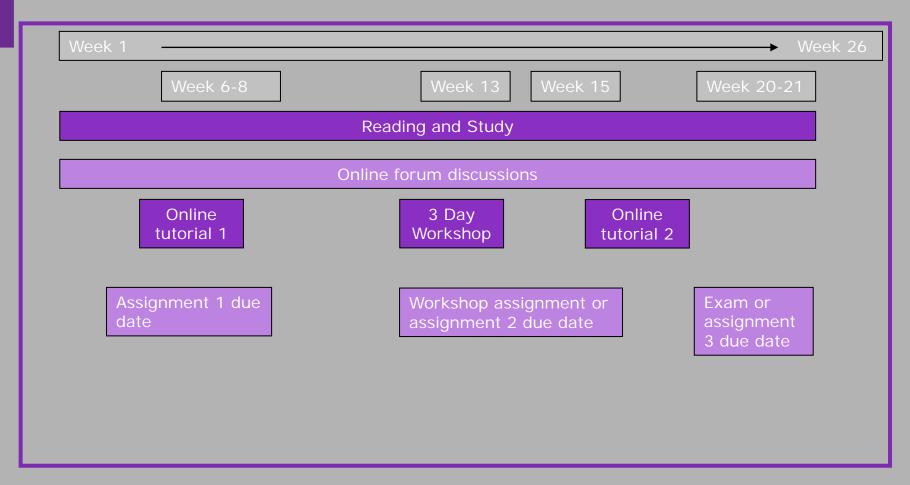

intake
- Strict admissions criteria:
  - Manchester Admissions test
  - •Minimum 4 years postgraduate experience with evidence of career progression
  - •Good undergraduate degree

### MBS centres and students

| Admin Centre | Students | Fees (£)  |
|--------------|----------|-----------|
| UK           | 1022     | 24,255    |
| UAE          | 766      | 27,000    |
| Singapore    | 452      | 28,829    |
| Miami        | 138      | 30,550    |
| Hong Kong    | 278      | 27,000    |
| China        | 298      | 27,000    |
| Brazil       | 60       | 24,255    |
| Malaysia     | 128      | 4         |
| Jamaica      | 38       | é en ce   |
| Tongji       | 84       | 4211-2218 |
| Total        | 3264     | 7 7       |

A Rio de Janeiro



# Typical Blended learning Semester Structure



### **Academic structures**



| ·                             |     |
|-------------------------------|-----|
| MBS Coordinators              | 17  |
| External Coordinators         | 22  |
| MBS Delivered Workshops       | 72  |
| External Delivered Workshops  | 92  |
| Partner Delivered Workshops   | 4   |
| GE&L External Deliveries      | 17  |
| BSim External Delivery        | 18  |
| BSim Internals Delivery       | 2   |
| MBS Project Supervisions      | 195 |
| External Project Supervisions | 683 |

## Academic payment/PACT allowance

| Activity                       | PACT (hours)      | Payment (£)  |
|--------------------------------|-------------------|--------------|
| Workshop per day               | 60 UK<br>75 other | 800          |
| Coordination                   | 30 to