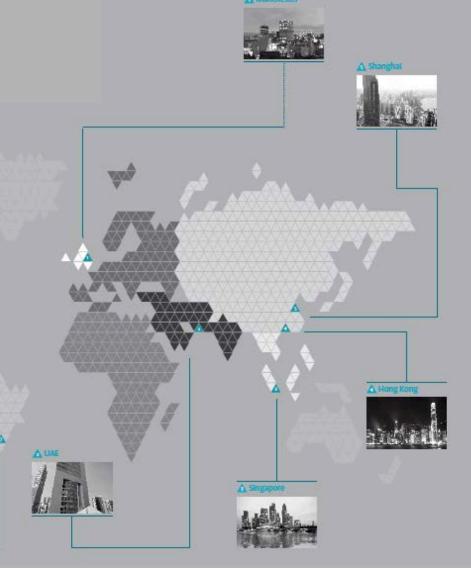

### MBS centres and students

| Admin Centre | Students | Fees (£)  |
|--------------|----------|-----------|
| UK           | 1022     | 24,255    |
| UAE          | 766      | 27,000    |
| Singapore    | 452      | 28,829    |
| Miami        | 138      | 30,550    |
| Hong Kong    | 278      | 27,000    |
| China        | 298      | 27,000    |
| Brazil       | 60       | 24,255    |
| Malaysia     | 128      | 4         |
| Jamaica      | 38       | é en ce   |
| Tongji       | 84       | 4211-2218 |
| Total        | 3264     | 7 7       |