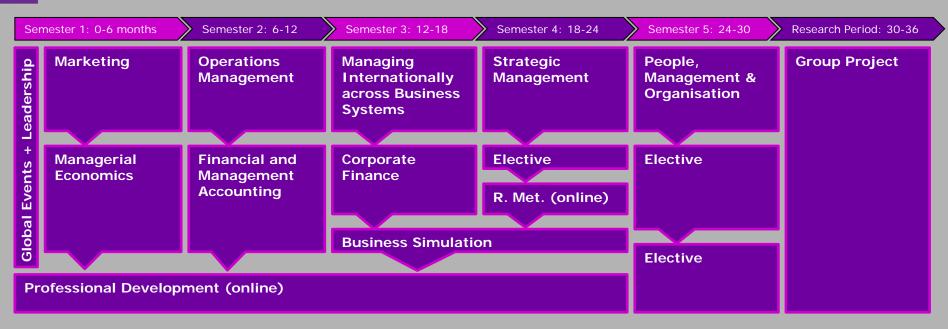

#### **Manchester Global MBA**

**Typical Programme Structure** 

- 2 intakes per year: January and July
- 400 students approx per intake
- Strict admissions criteria:
  - Manchester Admissions test
  - •Minimum 4 years postgraduate experience with evidence of career progression
  - •Good undergraduate degree